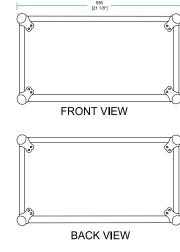

## RR4UEDHW

Because we know that lugging around your gear can be a real drag, we crafted the RR4UEDHW with our low profile wheels and pull-out handle so you can get a move on! Built smart with flexibility and comfort in mind, the RR4UEDHW accommodates professional effects units up to 4U. This rugged case is designed to fit all standard 19" rack-mountable equipment, features dual rack rails (mounted front and back at a 12 3/8" rack depth) and includes two removable covers for easy access to both sides of your rack. Built for the long hau!

## 4U Deluxe Effect Rack Case W/ Pull-Out Handle & Wheels

0.0.0

**RIGHT VIEW** 

BOTTOM VIEW

INSIDE VIEW