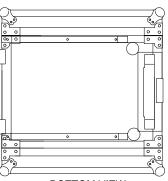

## RR4UEDHW

Because we know that lugging around your gear can be a real drag, we crafted the RR4UEDHW with our low profile wheels and pull-out handle so you can get a move on! Built smart with flexibility and comfort in mind, the RR4UEDHW accommodates professional effects units up to 4U. This rugged case is designed to fit all standard 19" rack-mountable equipment, features dual rack rails (mounted front and back at a 12 3/8" rack depth) and includes two removable covers for easy access to both sides of your rack. Built for the long hau!

## Rugged Road Ready Features

- \* Beefy, Stackable Ball Corners
- \* Double Anchor Industrial Rivets
- \* Recessed, Industrial Grade Latches
- \* Recessed, Spring Loaded Handles
- \* Industrial Grade Rubber Feet
- \* Premium 3/8" Vinyl Laminated Plywood
- \* Tongue and Groove Locking Fit
- \*Low Profile Wheels and Pull Out Handle
- \* Heavy Duty Rack Rails
- \* Mounting Hardware Included
- \* ATA 300 Rating
- \* Road Ready Limited Lifetime Warranty

## 4U Deluxe Effect Rack Case W/ Pull-Out Handle & Wheels

0.0.0

**RIGHT VIEW** 

BOTTOM VIEW

INSIDE VIEW