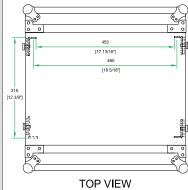

## RR4UEDHW

Because we know that lugging around your gear can be a real drag, we crafted the RR4UEDHW with our low profile wheels and pull-out handle so you can get a move on! Built smart with flexibility and comfort in mind, the RR4UEDHW accommodates professional effects units up to 4U. This rugged case is designed to fit all standard 19" rack-mountable equipment, features dual rack rails (mounted front and back at a 12 3/8" rack depth) and includes two removable covers for easy access to both sides of your rack. Built for the long hau!

## 4U Deluxe Effect Rack Case W/ Pull-Out Handle & Wheels

0.0.0

**RIGHT VIEW** 

BOTTOM VIEW

INSIDE VIEW