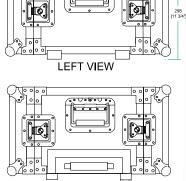

## RR4UEDHW

Because we know that lugging around your gear can be a real drag, we crafted the RR4UEDHW with our low profile wheels and pull-out handle so you can get a move on! Built smart with flexibility and comfort in mind, the RR4UEDHW accommodates professional effects units up to 4U. This rugged case is designed to fit all standard 19" rack-mountable equipment, features dual rack rails (mounted front and back at a 12 3/8" rack depth) and includes two removable covers for easy access to both sides of your rack. Built for the long hau!

## 4U Deluxe Effect Rack Case W/ Pull-Out Handle & Wheels

0.0.0

**RIGHT VIEW** 

BOTTOM VIEW

INSIDE VIEW