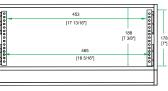

## 4U Deluxe Effect Rack Case W/ Pull-Out Handle & Wheels

0.0.0

**RIGHT VIEW** 

BOTTOM VIEW

INSIDE VIEW